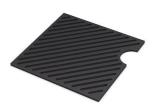

**Leonardo Black grid** 8100 612

Stainless Steel dishes holder

8100 303

\* only in combination with the accessory 8644 101

Stainless steel perforated pan

8151 000

\* only in combination with the accessory 8644 101

**Black Grid** 

8100 600

**Chopping Board** 8642 000