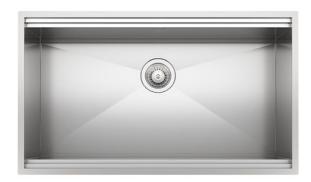

# Sink Leonardo 33" x 20" - U/M

Kitchen Sinks

Code: 1014 660

AISI 304 Stainless steel Satin finish Undermount x cross bending for easy water draining

#### **DETAILS**

| Edge/Installation Type | Undermount                                       |
|------------------------|--------------------------------------------------|
| Series                 | Leonardo                                         |
| Texture                | Satin                                            |
| Material               | AISI 304 stainless steel                         |
| Thickness              | 16 Gauge (1.5 mm)                                |
| Overall dimensions     | 32 <sup>5/8</sup> " x 19 <sup>5/16</sup> "       |
| Bowls dimensions       | 1 bowl 31 <sup>1/8</sup> " x 15 <sup>3/4</sup> " |
| Bowls depth            | 10"                                              |