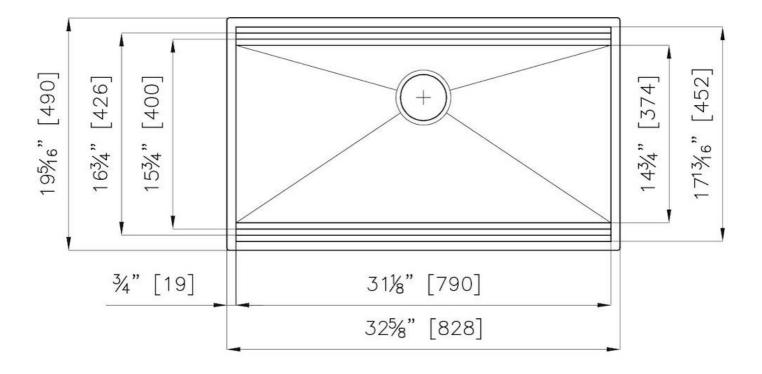

#### **DETAILS**

| Edge/Installation Type | Undermount                                       |
|------------------------|--------------------------------------------------|
| Series                 | Leonardo                                         |
| Texture                | Satin                                            |
| Material               | AISI 304 stainless steel                         |
| Thickness              | 16 Gauge (1.5 mm)                                |
| Overall dimensions     | 32 <sup>5/8</sup> " x 19 <sup>5/16</sup> "       |
| Bowls dimensions       | 1 bowl 31 <sup>1/8</sup> " x 15 <sup>3/4</sup> " |
| Bowls depth            | 10"                                              |

| Cut out                             | 31 <sup>1/8</sup> " x 17 <sup>13/16</sup> "                                                                                                                                                                                                                                                                                                                                                                                                                                                                                                                                                                                                                                       |
|-------------------------------------|-----------------------------------------------------------------------------------------------------------------------------------------------------------------------------------------------------------------------------------------------------------------------------------------------------------------------------------------------------------------------------------------------------------------------------------------------------------------------------------------------------------------------------------------------------------------------------------------------------------------------------------------------------------------------------------|
| Waste fitting type                  | 3 ½" - with stainless steel basket                                                                                                                                                                                                                                                                                                                                                                                                                                                                                                                                                                                                                                                |
| Bowls bottom                        | X cross bending for easy water draining                                                                                                                                                                                                                                                                                                                                                                                                                                                                                                                                                                                                                                           |
| Underside                           | Protected with heavy duty undercoating                                                                                                                                                                                                                                                                                                                                                                                                                                                                                                                                                                                                                                            |
| Fixing system                       | Undermount fixing kit (brass insert and clips)                                                                                                                                                                                                                                                                                                                                                                                                                                                                                                                                                                                                                                    |
| FEATURES                            |                                                                                                                                                                                                                                                                                                                                                                                                                                                                                                                                                                                                                                                                                   |
| Diamond-shape bottom                | The draining of water is an important feature in a sink, and it's always taken good care of in Foster products. In the bent-welded sinks, which would have a flat bottom, the proper draining is guaranteed by the elegant beveling, which helps the water flow.                                                                                                                                                                                                                                                                                                                                                                                                                  |
| High thickness                      | 1.5 mm thick steel. A significant thickness, which guarantees the maximum sturdiness and durability.                                                                                                                                                                                                                                                                                                                                                                                                                                                                                                                                                                              |
| Basket 3,5" waste fitting           | The drain is equipped with a large 3.5" drain, with the practical basket cap that prevents the discharge of solid parts.                                                                                                                                                                                                                                                                                                                                                                                                                                                                                                                                                          |
| Triple recess - sliding accessories | The Foster Milano sink has an ingenious design that makes it simple to use a large set of optional accessories. On the topmost supporting step, the innovative Black grids slide, creating a large and practical surface to rinse food and crockery. The second step is meant to support and allow the sliding of a complete combination of accessories, which make some operations practical and safe: rinse, drain, slice, grate everything can be done inside the sink. The third supporting step is on the bottom of the bowl. On this step one can rest the Black grids, making it possible to rinse foodstuffs without their coming in contact with the bestep of the sink. |