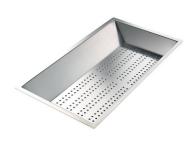

Waste disposer throat

8669 043

White bowl

8153 100

**Twin Chopping Board** 

8644 101

**Chopping Board** 

8631 300