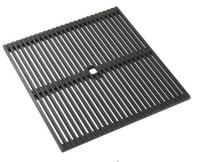

## Leonardo Level 3

Compatible accessories: 8100 600

Edge positioning

8100 600

Bottom positioning

**OPTIONAL ACCESSORIES** 

**Leonardo Black grid** 8100 612

Stainless Steel dishes holder

8100 303

\* only in combination with the accessory 8644 101

Stainless steel perforated pan

8151 000

\* only in combination with the accessory 8644 101

**Black Grid** 

8100 600

**Chopping Board** 8642 000