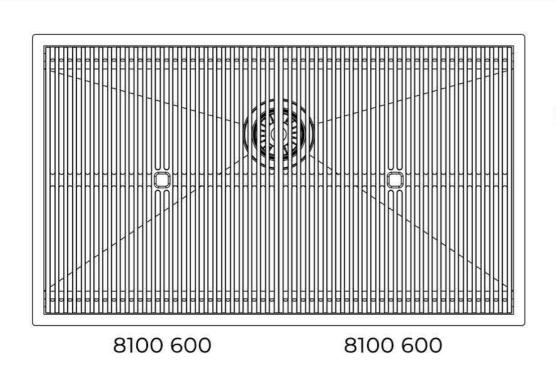

## Leonardo Level 3

Compatible accessories: 8100 600

Edge positioning

8100 600

Bottom positioning

**OPTIONAL ACCESSORIES** 