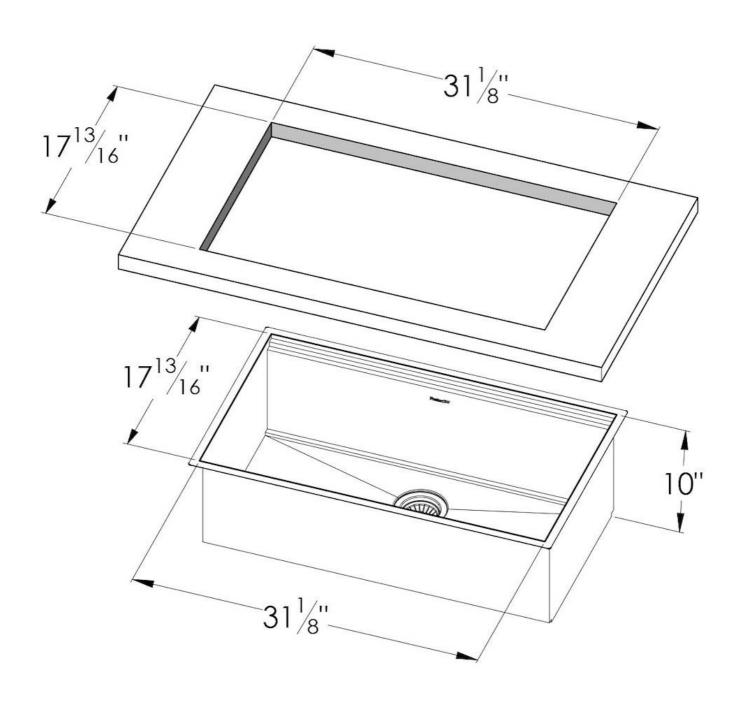

#### **DETAILS**

| Edge/Installation Type | Undermount                                       |
|------------------------|--------------------------------------------------|
| Series                 | Leonardo                                         |
| Texture                | Satin                                            |
| Material               | AISI 304 stainless steel                         |
| Thickness              | 16 Gauge (1.5 mm)                                |
| Overall dimensions     | 32 <sup>5/8</sup> " x 19 <sup>5/16</sup> "       |
| Bowls dimensions       | 1 bowl 31 <sup>1/8</sup> " x 15 <sup>3/4</sup> " |
| Bowls depth            | 10"                                              |

| Cut out                             | 31 <sup>1/8</sup> " x 17 <sup>13/16</sup> "                                                                                                                                                                                                                                                                                                                                                                                                                                                                                                                                                                                                                                       |
|-------------------------------------|-----------------------------------------------------------------------------------------------------------------------------------------------------------------------------------------------------------------------------------------------------------------------------------------------------------------------------------------------------------------------------------------------------------------------------------------------------------------------------------------------------------------------------------------------------------------------------------------------------------------------------------------------------------------------------------|
| Waste fitting type                  | 3 ½" - with stainless steel basket                                                                                                                                                                                                                                                                                                                                                                                                                                                                                                                                                                                                                                                |
| Bowls bottom                        | X cross bending for easy water draining                                                                                                                                                                                                                                                                                                                                                                                                                                                                                                                                                                                                                                           |
| Underside                           | Protected with heavy duty undercoating                                                                                                                                                                                                                                                                                                                                                                                                                                                                                                                                                                                                                                            |
| Fixing system                       | Undermount fixing kit (brass insert and clips)                                                                                                                                                                                                                                                                                                                                                                                                                                                                                                                                                                                                                                    |
| FEATURES                            |                                                                                                                                                                                                                                                                                                                                                                                                                                                                                                                                                                                                                                                                                   |
| Diamond-shape bottom                | The draining of water is an important feature in a sink, and it's always taken good care of in Foster products. In the bent-welded sinks, which would have a flat bottom, the proper draining is guaranteed by the elegant beveling, which helps the water flow.                                                                                                                                                                                                                                                                                                                                                                                                                  |
| High thickness                      | 1.5 mm thick steel. A significant thickness, which guarantees the maximum sturdiness and durability.                                                                                                                                                                                                                                                                                                                                                                                                                                                                                                                                                                              |
| Basket 3,5" waste fitting           | The drain is equipped with a large 3.5" drain, with the practical basket cap that prevents the discharge of solid parts.                                                                                                                                                                                                                                                                                                                                                                                                                                                                                                                                                          |
| Triple recess - sliding accessories | The Foster Milano sink has an ingenious design that makes it simple to use a large set of optional accessories. On the topmost supporting step, the innovative Black grids slide, creating a large and practical surface to rinse food and crockery. The second step is meant to support and allow the sliding of a complete combination of accessories, which make some operations practical and safe: rinse, drain, slice, grate everything can be done inside the sink. The third supporting step is on the bottom of the bowl. On this step one can rest the Black grids, making it possible to rinse foodstuffs without their coming in contact with the bestep of the sink. |