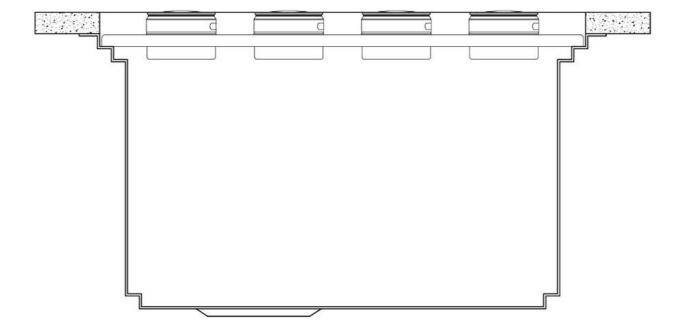

rything can be done inside the sink. The third supporting step is on the bottom of the bowl. On this step one can rest the Black grids, making it possible to rinse foodstuffs without their coming in contact with the bestep of the sink. |

it possible to rinse foodstuffs without their coming in contact with the bottom of the sink,

#### **TECHNICAL DATA**

which may be dirty.

# Foster ==



## Foster ==







## Leonardo Optional accessories

The "rails" system makes it possible to use a combination of numerous accessories. Grids, chopping boards, utensils' ranging system, bowls and containers of different dimensions can be alternated in the workspace with a simple gesture, and can easily be stacked, in order to be on hand at all times.





### Leonardo Level 1

Compatible accessories:





### Leonardo Level 2

Compatible accessories:

8153 100 8631 300 8644 101





## Leonardo Level 3

Compatible accessories: 8100 600







Edge positioning

8100 600



Bottom positioning

**OPTIONAL ACCESSORIES** 

# Foster ==



**3 Bottles-holder set** 8100 621



**3 Bowls set** 8100 622



**4 Spices-holder set** 8100 620



Grating kit complete with ring support and food collection tray

8159 101

\* only in combination with the accessory 8644 101



**Leonardo Black grid** 8100 612



Stainless Steel dishes holder

8100 303

\* only in combination with the accessory 8644 101



Stainless steel perforated pan

8151 000

\* only in combination with the accessory 8644 101



Waste disposer throat

8669 043



White bowl

8153 100



**Twin Chopping Board** 

8644 101



**Chopping