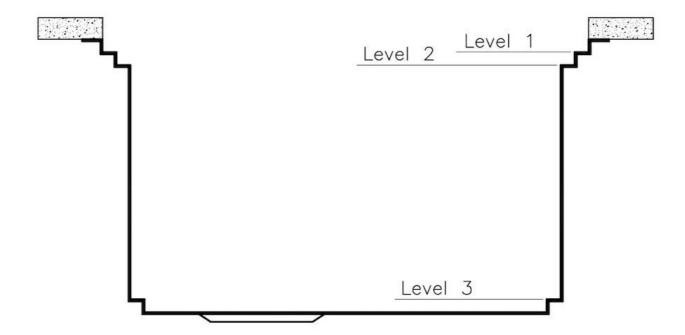

### Leonardo Level 1

Compatible accessories:

### Leonardo Level 2

Compatible accessories:

8153 100 8631 300 8644 101

## Leonardo Level 3

Compatible accessories: 8100 600

Edge positioning

8100 600

Bottom positioning

**OPTIONAL ACCESSORIES** 