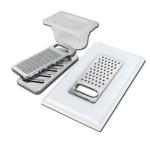

# Foster ==

**3 Bottles-holder set** 8100 621

**3 Bowls set** 8100 622

**4 Spices-holder set** 8100 620

Grating kit complete with ring support and food collection tray

8159 101

\* only in combination with the accessory 8644 101