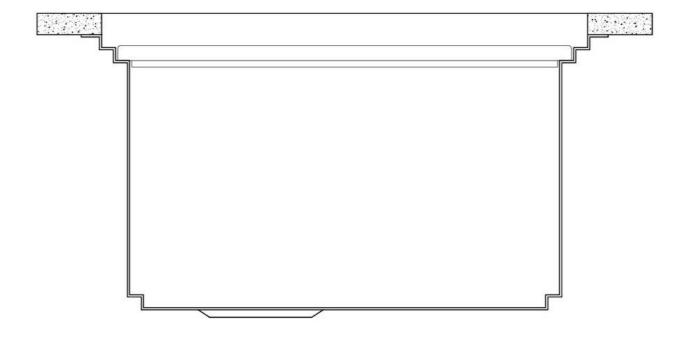

of the bowl. On this step one can rest the Black grids, making it possible to rinse foodstuffs without their coming in contact with the bestep of the sink. |

it possible to rinse foodstuffs without their coming in contact with the bottom of the sink,

#### **TECHNICAL DATA**

which may be dirty.

# Foster ==



## Foster ==







## Leonardo Optional accessories

The "rails" system makes it possible to use a combination of numerous accessories. Grids, chopping boards, utensils' ranging system, bowls and containers of different dimensions can be alternated in the workspace with a simple gesture, and can easily be stacked, in order to be on hand at all times.





### Leonardo Level 1

Compatible accessories:





### Leonardo Level 2

Compatible accessories:

8153 100 8631 300 8644 101





## Leonardo Level 3

Compatible accessories: 8100 600







Edge positioning

8100 600



Bottom positioning

**OPTIONAL ACCESSORIES** 

# Foster ==



**3 Bottles-holder set** 8100 621



**3 Bowls set** 8100 622



**4 Spices-holder set** 8100 620



Grating kit complete with ring support and food collection tray

8159 101

\* only in combination with the accessory 8644 101



**Leonardo Black grid** 8100 612



Stainless Steel dishes holder

8100 303

\* only in combination with the accessory 8644 101



Stainless steel perforated pan

8151 000

\* only in combination with the accessory 8644 101



Waste disposer throat

8669 043



White bowl

8153 100



**Twin Chopping Board** 

8644 101



**Chopping Board** 

8631 300



**Black Grid** 

8100 600





**Chopping Board** 8642 0