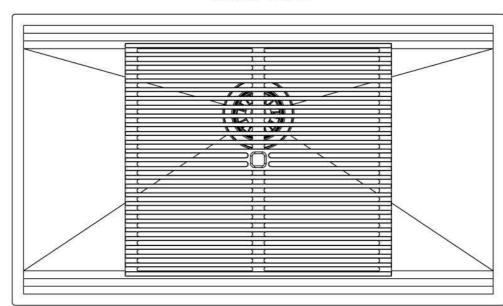

## Leonardo Level 3

Compatible accessories: 8100 600

Edge positioning

8100 600

Bottom positioning

**OPTIONAL ACCESSORIES** 