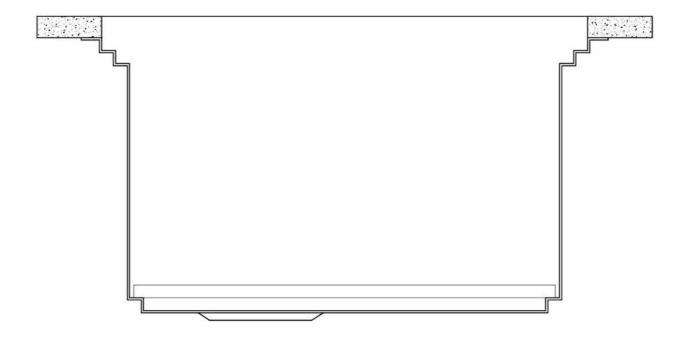

## Leonardo Level 3

Compatible accessories: 8100 600

Edge positioning

8100 600

Bottom positioning

**OPTIONAL ACCESSORIES** 