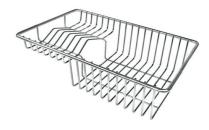

**Leonardo Black grid** 8100 612

Stainless Steel dishes holder

8100 303

\* only in combination with the accessory 8644 101

Stainless steel perforated pan

8151 000

\* only in combination with the accessory 8644 101