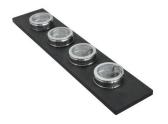

# Foster ==

**3 Bottles-holder set** 8100 621

**3 Bowls set** 8100 622

**4 Spices-holder set** 8100 620

Grating kit complete with ring support and food collection tray

8159 101

\* only in combination with the accessory 8644 101