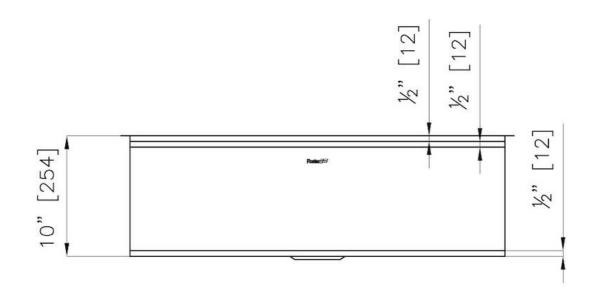

#### **DETAILS**

| Edge/Installation Type | Undermount                                       |
|------------------------|--------------------------------------------------|
| Series                 | Leonardo                                         |
| Texture                | Satin                                            |
| Material               | AISI 304 stainless steel                         |
| Thickness              | 16 Gauge (1.5 mm)                                |
| Overall dimensions     | 32 <sup>5/8</sup> " x 19 <sup>5/16</sup> "       |
| Bowls dimensions       | 1 bowl 31 <sup>1/8</sup> " x 15 <sup>3/4</sup> " |
| Bowls depth            | 10"                                              |

| Cut out                             | 31 <sup>1/8</sup> " x 17 <sup>13/16</sup> "                                                                                                                                                                                                                                                                                                                                                                                                                                                                                                                                                                                                                                       |
|-------------------------------------|-----------------------------------------------------------------------------------------------------------------------------------------------------------------------------------------------------------------------------------------------------------------------------------------------------------------------------------------------------------------------------------------------------------------------------------------------------------------------------------------------------------------------------------------------------------------------------------------------------------------------------------------------------------------------------------|
| Waste fitting type                  | 3 ½" - with stainless steel basket                                                                                                                                                                                                                                                                                                                                                                                                                                                                                                                                                                                                                                                |
| Bowls bottom                        | X cross bending for easy water draining                                                                                                                                                                                                                                                                                                                                                                                                                                                                                                                                                                                                                                           |
| Underside                           | Protected with heavy duty undercoating                                                                                                                                                                                                                                                                                                                                                                                                                                                                                                                                                                                                                                            |
| Fixing system                       | Undermount fixing kit (brass insert and clips)                                                                                                                                                                                                                                                                                                                                                                                                                                                                                                                                                                                                                                    |
| FEATURES                            |                                                                                                                                                                                                                                                                                                                                                                                                                                                                                                                                                                                                                                                                                   |
| Diamond-shape bottom                | The draining of water is an important feature in a sink, and it's always taken good care of in Foster products. In the bent-welded sinks, which would have a flat bottom, the proper draining is guaranteed by the elegant beveling, which helps the water flow.                                                                                                                                                                                                                                                                                                                                                                                                                  |
| High thickness                      | 1.5 mm thick steel. A significant thickness, which guarantees the maximum sturdiness and durability.                                                                                                                                                                                                                                                                                                                                                                                                                                                                                                                                                                              |
| Basket 3,5" waste fitting           | The drain is equipped with a large 3.5" drain, with the practical basket cap that prevents the discharge of solid parts.                                                                                                                                                                                                                                                                                                                                                                                                                                                                                                                                                          |
| Triple recess - sliding accessories | The Foster Milano sink has an ingenious design that makes it simple to use a large set of optional accessories. On the topmost supporting step, the innovative Black grids slide, creating a large and practical surface to rinse food and crockery. The second step is meant to support and allow the sliding of a complete combination of accessories, which make some operations practical and safe: rinse, drain, slice, grate everything can be done inside the sink. The third supporting step is on the bottom of the bowl. On this step one can rest the Black grids, making it possible to rinse foodstuffs without their coming in contact with the bestep of the sink. |